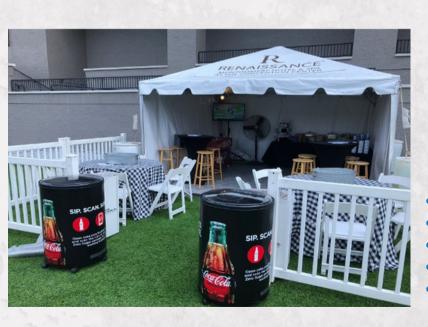

## **ESPN Zone Private** Suite - \$7,500

- Fifty (50) suite tickets
- Twenty-five (25) parking passes
- Complimentary premium food
- Two (2) comp. drink vouchers per ticket
- Limited sideline access
- TV with cable access
- **Reserved seat in Section B** of grandstands

## **Private Field Suite - \$7,500**

- Twenty-four (24) suite tickets Twelve (12) parking passes
- - Complimentary food
  - 3'x9' logo on top of tent
    - TV with cable access

**HISTORY HAPPENS HERE** 