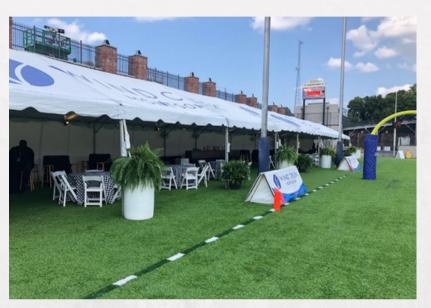

## **ESPN Zone Private** Suite - \$7,500

- Fifty (50) suite tickets
- Twenty-five (25) parking passes
- Complimentary premium food
- Two (2) comp. drink vouchers per ticket
- Limited sideline access
- TV with cable access
- **Reserved seat in Section B** of grandstands

## **Private Field Suite - \$7,500**

- Twenty-four (24) suite tickets Twelve (12) parking passes
- - Complimentary food
  - 3'x9' logo on top of tent
    - TV with cable access

**HISTORY HAPPENS HERE** 